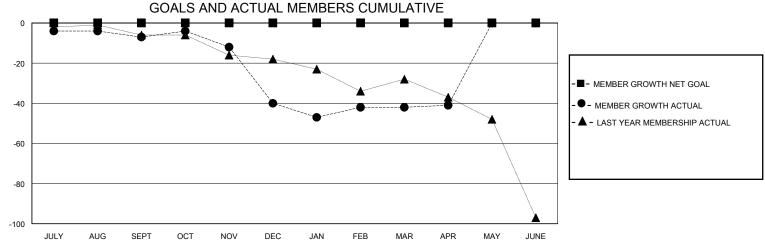

## District 13 OH6

Results as of: 4/30/2024

| GMT:                  | LOCATION OHIO |           |               |                       |                       |                         |                                                    |
|-----------------------|---------------|-----------|---------------|-----------------------|-----------------------|-------------------------|----------------------------------------------------|
|                       | Club          | s         |               | Members               |                       |                         |                                                    |
| RESULTS FOR 2023-2024 |               |           |               | RESULTS FOR 2023-2024 |                       |                         |                                                    |
| QUARTER               | NEW CLUB GOAL | NEW CLUBS | DROPPED CLUBS | QUARTER MEMB          | ER GROWTH NET<br>GOAL | MEMBER GROWTH<br>ACTUAL | DROPPED<br>MEMBERS ACTUAL<br>(including transfers) |
| JULY/AUG/SEPT         | 0             | 0         | 2             | JULY/AUG/SEPT         | 0                     | 25                      | 20                                                 |
| OCT/NOV/DEC           | 0             | 0         | 1             | OCT/NOV/DEC           | 0                     | 27                      | 59                                                 |
| JAN/FEB/MAR           | 0             | 0         | 0             | JAN/FEB/MAR           | 0                     | 22                      | 23                                                 |
| APR/MAY/JUNE          | 0             | 0         | 0             | APR/MAY/JUNE          | 0                     | 9                       | 8                                                  |